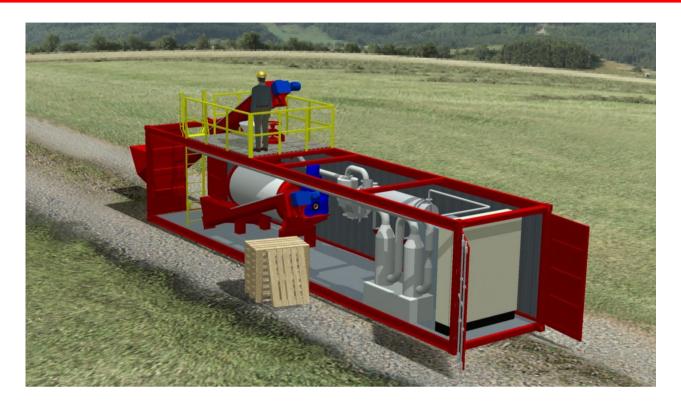

## **Containerized Batch Unit**

"The plug & play rendering solution"

## **Function**

Complete rendering plant to treat your animal by-products in an efficient, sanitary and high standard way, providing a high quality protein and value added product flow to your production facility. Possible for both red meat and poultry application.

## **Features**

- 40' container for easy transport and a small footprint
- Plug and play set up
- Both models 1.800L and 3.500L Batch cooker possible
- Loading capacities of 1.100 kg or 2.100 kg each batch
- All feeding and discharge conveyors included
- Including Steam generator
- Electrical connection (Electrical generator can be offered as option)
- Including condensing and odour control of vapours
- Including Meal bagging off spout
- Available in both carbon steel and stainless steel
- Suitable for mobile rendering
- Extendible with various options